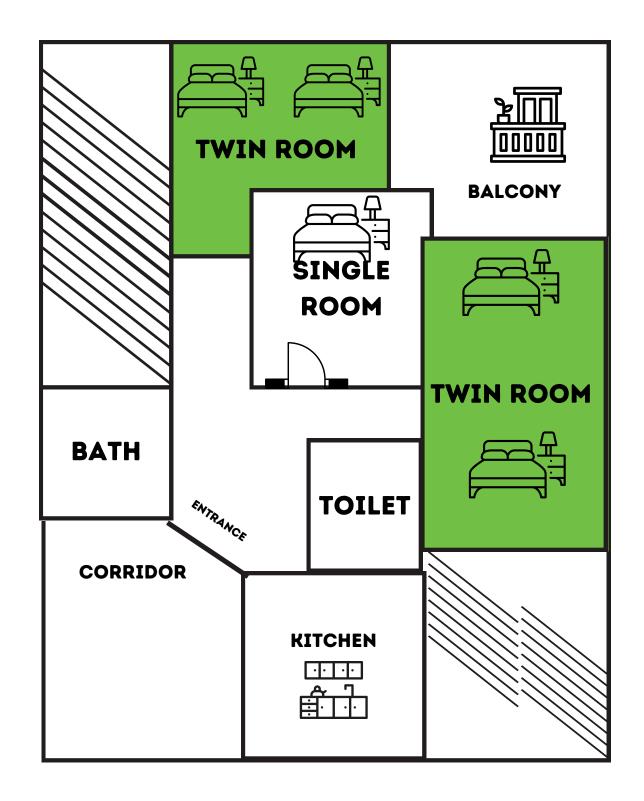

# All packages include:

- Registration fee
- English course (as chosen)
- Accommodation booking fee
- 4 weeks Accommodation in ESAW Twin Room Shared Apartment (max apartment occupancy 6 students) 1 Bathroom
- Material for the entire duration of the course
- Pick up at DXB airport
- Student visa for courses of 20 weeks and more
  - 1-12 weeks travelling as a tourist (visa not included)
  - 20-48 weeks travelling on Student Visa
  - Package for reservations made until 30/06/2023 and courses starting until 31/12/2023

#### **TERMS AND CONDITIONS**

- Accommodation included in package:
  - All package options include accommodation in ESAW Twin Room shared apartment (Type 2) (max apartment occupancy 5 people) 1 Bathroom
  - Additional weeks of accommodation in same type of room is USD \$120 per week
  - Refundable deposit to be paid at check-in AED1000

Twin Room in shared apartment (Type 2) included in the package for the first 4 weeks

Max . occupancy 5 people.

### Accommodation upgrade options depending on availability:

- to ESAW Twin Room (Type 1), in 3-bedroom in large, shared apartment (max apartment occupancy 5 people) 1 Bathroom + 1 Toilet: \$USD10 per week for the 1st 4 weeks
- to ESAW Single Room (Type B) in 3-bedroom shared apartment (max apartment occupancy 5 people) 1 Bathroom + 1 Toilet: \$USD60 per week for the 1st 4 weeks
- to ESAW Single Room (Type A) 3-bedroom shared apartment (max occupancy 3 people) 1
  bathroom + 1 toilet: \$USD120 per week for the 1st 4 weeks
- to ESAW Single Studio private bathroom: USD \$230 per week for the 1st 4 weeks